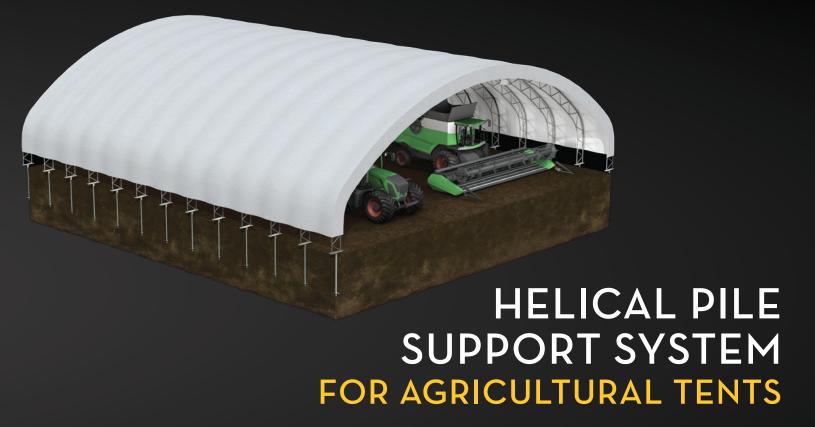

## **FORGET CONCRETE!**

Anchoring an agricultural tent with GoliathTech's helical piles is an easier, quicker and less costly solution than using concrete footings.

GoliathTech screw piles are installed deep into stable soil using only small equipment, which causes no damage to surrounding terrain and produces no soil to remove. Plus, with no dry time (unlike concrete), assembly and installation of the tent can begin immediately. An added benefit is that the screw piles can be removed easily to allow for repositioning of the tent around the farm.

# SOLID ANCHORING PREVENTS MOVEMENT

High winds, heavy rain and other severe weather are no match for the superior performance of our screw piles. They ensure the structure is solidly anchored, to protect valuable crops, livestock or farm equipment.

Installed deep into stable soil, the screw piles can support even heavy-load structures, in any soil or environmental condition. Best-in-class engineering and GoliathTech's precise installation method ensure optimal compression and tension performance so that over time the tent will remain stable.

## INSTALLATION IN HOURS USING SMALL EQUIPMENT

- √ SIGNIFICANTLY LOWER COST THAN CONCRETE
- √ NO CONCRETE DELAYS OR DRY TIME
- **√ NO SOIL DISPLACEMENT OR REMOVAL**
- **√** REMOVABLE AND REUSABLE
- **✓ TENT CONSTRUCTION CAN BEGIN IMMEDIATELY**