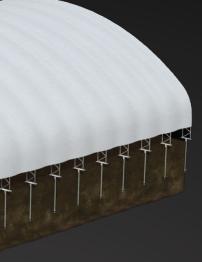

## **FORGET CONCRETE!**

Anchoring an agricultural tent with GoliathTech's helical piles is an easier, quicker and less costly solution than using concrete footings.

GoliathTech screw piles are installed deep into stable soil using only small equipment, which causes no damage to surrounding terrain and produces no soil to remove. Plus, with no dry time (unlike concrete), assembly and installation of the tent can begin immediately. An added benefit is that the screw piles can be removed easily to allow for repositioning of the tent around the farm.

# SOLID ANCHORING PREVENTS MOVEMENT

High winds, heavy rain and other severe weather are no match for the superior performance of our screw piles. They ensure the structure is solidly anchored, to protect valuable crops, livestock or farm equipment.

Installed deep into stable soil, the screw piles can support even heavy-load structures, in any soil or environmental condition. Best-in-class engineering and GoliathTech's precise installation method ensure optimal compression and tension performance so that over time the tent will remain stable.