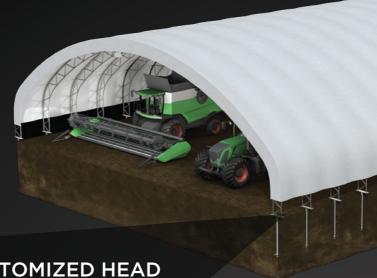

### **CUSTOMIZED HEAD**

to fit each tent manufacturer's unique footings

## QUALITY ENGINEERING

- 1 CUSTOMIZED HEAD
- **LEVELLING MECHANISM**
- HEIGHT-ADJUSTMENT SLEEVE
- 4 GALVANIZING PROCESS PROTECTS STEEL AGAINST CORROSION