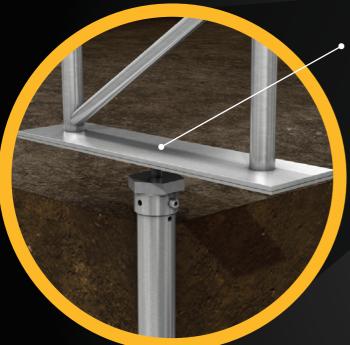

### **CUSTOMIZED HEAD**

to fit each tent manufacturer's unique footings

## QUALITY ENGINEERING

- 1 CUSTOMIZED HEAD
- **LEVELLING MECHANISM**
- HEIGHT-ADJUSTMENT SLEEVE
- 4 GALVANIZING PROCESS PROTECTS STEEL AGAINST CORROSION

#### **ADJUSTABLE & FLEXIBLE SOLUTIONS**

- · Height-adjustable to reach optimum soil, for solid anchoring
- Contractor can adapt solution to fit each installation
- Calibrated torque-reading equipment ensures precise fit