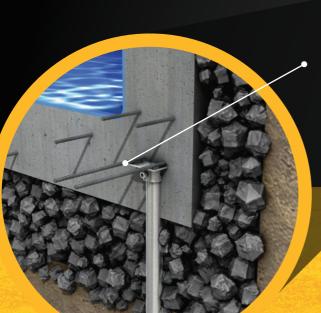

# **QUALITY ENGINEERING**

- SPECIAL PILE HEAD WITH REBAR
- **EXTENSION BOLTS AND MOUNTING BOLTS FEATURE HIGH SHEAR CAPACITY**
- **REINFORCED JOINTS, AND CONNECTIONS SECURED WITH SUPERIOR GRADE 5 BOLTS**
- **GALVANIZING PROCESS PROTECTS** STEEL AGAINST CORROSION

#### **STEP 3. INSTALL**

GoliathTech helical piles specifically engineered for swimming pool projects are installed deep into solid earth. The piles are depth adjustable to reach optimum soil.

Polyurethane prevents freezing ground around helix and stops winter • heaving.

> 60 ksi galvanized steel

Helix size: 9- to 17-inch diameter and 3-inch pitch