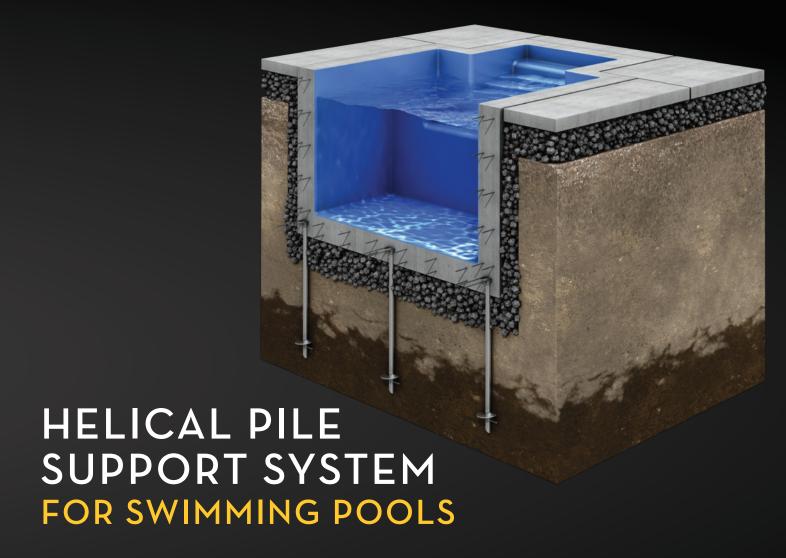

## STABILITY IN ANY SOIL

Concrete can't compete with the technological superiority and ease of installation offered by helical piles when creating a solid foundation for your swimming pool! Particularly in soft or unstable soil conditions and in areas prone to flooding and bogginess, GoliathTech screw piles are the industry's choice to support both in-ground and above-ground pools.

Our helical piles can reach deep into stable soil to support the swimming pool, so that over time the pool will remain stable and the risk of its walls cracking is vastly reduced. GoliathTech has a solution for any soil and environmental condition — even over groundwater — to support even the heaviest-load pool projects.

A helical pile support system for your swimming pool will save you thousands of dollars versus other solutions!

PILE HEAD **WITH REBAR** 

# **QUALITY ENGINEERING**

- SPECIAL PILE HEAD WITH REBAR
- **EXTENSION BOLTS AND MOUNTING BOLTS FEATURE HIGH SHEAR CAPACITY**
- **REINFORCED JOINTS, AND CONNECTIONS SECURED WITH SUPERIOR GRADE 5 BOLTS**
- **GALVANIZING PROCESS PROTECTS** STEEL AGAINST CORROSION